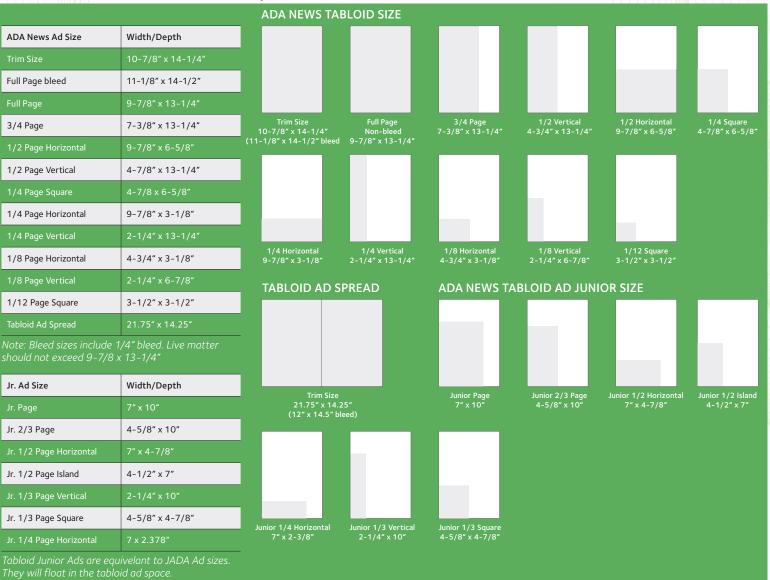

# TABLOID SIZE 10" X 14"

|      | 1x       | 3x       | 6x       | 9x       | 12x      | 18x      | 24x      | 36x      | 48x      | 60x      | 72x      | 84x      | 96x      |
|------|----------|----------|----------|----------|----------|----------|----------|----------|----------|----------|----------|----------|----------|
| Page | \$19,268 | \$19,058 | \$18,774 | \$18,543 | \$18,155 | \$17,945 | \$18,764 | \$17,514 | \$17,451 | \$17,514 | \$17,136 | \$18,617 | \$16,401 |
| 3/4  | \$17,042 | \$16,842 | \$16,538 | \$16,328 | \$15,971 | \$15,698 | \$15,593 | \$15,467 | \$15,330 | \$15,204 | \$15,068 | \$14,469 | \$14,333 |
| 1/2  | \$12,096 | \$11,855 | \$11,592 | \$11,340 | \$11,235 | \$10,973 | \$10,878 | \$10,773 | \$10,595 | \$10,511 | \$10,385 | \$9,986  | \$9,881  |
| 1/4  | \$7,046  | \$6,909  | \$6,657  | \$6,584  | \$6,290  | \$6,195  | \$6,048  | \$5,922  | \$5,828  | \$5,817  | \$5,544  | \$5,345  | \$5,303  |
| 1/8  | \$3,854  | \$3,780  | \$3,717  | \$3,591  | \$3,486  | \$3,406  | \$3,316  | \$3,224  | \$3,131  | \$3,039  | \$2,946  | \$2,854  | \$2,762  |

# JUNIOR PAGE SIZE 7" X 10"

| 1x       | 3x                             | 6x                                                                                  | 9x                                                                                                                             | 12x                                                                                                                                                                       | 18x                                                                                                                                                                                                                  | 24x                                                                                                                                                                                                                                                             | 36x                                                                                                                                                                                                                                                                                                        | 48x                                                                                                                                                                                                                                                                                                                                                   | 60x                                                                                                                                                                                                                                                                                                                                                                                              | 72x                                                                                                                                                                                                                                                                                                                                                                                                                           | 84x                                                                                                                                                                                                                                                                                                                                                                                                                                                                      | 96x                                                                                                                                                                                                                                                                                                                                                                                                                                                                                                                               |
|----------|--------------------------------|-------------------------------------------------------------------------------------|--------------------------------------------------------------------------------------------------------------------------------|---------------------------------------------------------------------------------------------------------------------------------------------------------------------------|----------------------------------------------------------------------------------------------------------------------------------------------------------------------------------------------------------------------|-----------------------------------------------------------------------------------------------------------------------------------------------------------------------------------------------------------------------------------------------------------------|------------------------------------------------------------------------------------------------------------------------------------------------------------------------------------------------------------------------------------------------------------------------------------------------------------|-------------------------------------------------------------------------------------------------------------------------------------------------------------------------------------------------------------------------------------------------------------------------------------------------------------------------------------------------------|--------------------------------------------------------------------------------------------------------------------------------------------------------------------------------------------------------------------------------------------------------------------------------------------------------------------------------------------------------------------------------------------------|-------------------------------------------------------------------------------------------------------------------------------------------------------------------------------------------------------------------------------------------------------------------------------------------------------------------------------------------------------------------------------------------------------------------------------|--------------------------------------------------------------------------------------------------------------------------------------------------------------------------------------------------------------------------------------------------------------------------------------------------------------------------------------------------------------------------------------------------------------------------------------------------------------------------|-----------------------------------------------------------------------------------------------------------------------------------------------------------------------------------------------------------------------------------------------------------------------------------------------------------------------------------------------------------------------------------------------------------------------------------------------------------------------------------------------------------------------------------|
| \$13,587 | \$13,167                       | \$12,716                                                                            | \$12,632                                                                                                                       | \$12,233                                                                                                                                                                  | \$11,991                                                                                                                                                                                                             | \$11,729                                                                                                                                                                                                                                                        | \$11,991                                                                                                                                                                                                                                                                                                   | \$11,529                                                                                                                                                                                                                                                                                                                                              | \$11,340                                                                                                                                                                                                                                                                                                                                                                                         | \$11,235                                                                                                                                                                                                                                                                                                                                                                                                                      | \$10,857                                                                                                                                                                                                                                                                                                                                                                                                                                                                 | \$10,721                                                                                                                                                                                                                                                                                                                                                                                                                                                                                                                          |
| \$9,807  | \$9,555                        | \$9,398                                                                             | \$8,757                                                                                                                        | \$8,673                                                                                                                                                                   | \$8,579                                                                                                                                                                                                              | \$8,400                                                                                                                                                                                                                                                         | \$8,306                                                                                                                                                                                                                                                                                                    | \$8,169                                                                                                                                                                                                                                                                                                                                               | \$8,054                                                                                                                                                                                                                                                                                                                                                                                          | \$7,907                                                                                                                                                                                                                                                                                                                                                                                                                       | \$7,623                                                                                                                                                                                                                                                                                                                                                                                                                                                                  | \$7,529                                                                                                                                                                                                                                                                                                                                                                                                                                                                                                                           |
| \$8,579  | \$8,484                        | \$8,400                                                                             | \$8,169                                                                                                                        | \$8,054                                                                                                                                                                   | \$7,907                                                                                                                                                                                                              | \$7,886                                                                                                                                                                                                                                                         | \$7,802                                                                                                                                                                                                                                                                                                    | \$7,655                                                                                                                                                                                                                                                                                                                                               | \$7,560                                                                                                                                                                                                                                                                                                                                                                                          | \$7,424                                                                                                                                                                                                                                                                                                                                                                                                                       | \$6,731                                                                                                                                                                                                                                                                                                                                                                                                                                                                  | \$6,647                                                                                                                                                                                                                                                                                                                                                                                                                                                                                                                           |
| \$6,048  | \$5,996                        | \$5,922                                                                             | \$5,828                                                                                                                        | \$5,628                                                                                                                                                                   | \$5,691                                                                                                                                                                                                              | \$5,639                                                                                                                                                                                                                                                         | \$5,544                                                                                                                                                                                                                                                                                                    | \$5,502                                                                                                                                                                                                                                                                                                                                               | \$5,479                                                                                                                                                                                                                                                                                                                                                                                          | \$5,355                                                                                                                                                                                                                                                                                                                                                                                                                       | \$4,788                                                                                                                                                                                                                                                                                                                                                                                                                                                                  | \$4,746                                                                                                                                                                                                                                                                                                                                                                                                                                                                                                                           |
|          | \$13,587<br>\$9,807<br>\$8,579 | \$13,587       \$13,167         \$9,807       \$9,555         \$8,579       \$8,484 | \$13,587       \$13,167       \$12,716         \$9,807       \$9,555       \$9,398         \$8,579       \$8,484       \$8,400 | \$13,587       \$13,167       \$12,716       \$12,632         \$9,807       \$9,555       \$9,398       \$8,757         \$8,579       \$8,484       \$8,400       \$8,169 | \$13,587       \$13,167       \$12,716       \$12,632       \$12,233         \$9,807       \$9,555       \$9,398       \$8,757       \$8,673         \$8,579       \$8,484       \$8,400       \$8,169       \$8,054 | \$13,587       \$13,167       \$12,716       \$12,632       \$12,233       \$11,991         \$9,807       \$9,555       \$9,398       \$8,757       \$8,673       \$8,579         \$8,579       \$8,484       \$8,400       \$8,169       \$8,054       \$7,907 | \$13,587       \$13,167       \$12,716       \$12,632       \$12,233       \$11,991       \$11,729         \$9,807       \$9,555       \$9,398       \$8,757       \$8,673       \$8,579       \$8,400         \$8,579       \$8,484       \$8,400       \$8,169       \$8,054       \$7,907       \$7,886 | \$13,587       \$13,167       \$12,716       \$12,632       \$12,233       \$11,991       \$11,729       \$11,991         \$9,807       \$9,555       \$9,398       \$8,757       \$8,673       \$8,579       \$8,400       \$8,306         \$8,579       \$8,484       \$8,400       \$8,169       \$8,054       \$7,907       \$7,886       \$7,802 | \$13,587       \$13,167       \$12,716       \$12,632       \$12,233       \$11,991       \$11,729       \$11,991       \$11,529         \$9,807       \$9,555       \$9,398       \$8,757       \$8,673       \$8,579       \$8,400       \$8,306       \$8,169         \$8,579       \$8,484       \$8,400       \$8,169       \$8,054       \$7,907       \$7,886       \$7,802       \$7,655 | \$13,587       \$13,167       \$12,716       \$12,632       \$12,233       \$11,991       \$11,729       \$11,991       \$11,529       \$11,340         \$9,807       \$9,555       \$9,398       \$8,757       \$8,673       \$8,579       \$8,400       \$8,169       \$8,054         \$8,579       \$8,484       \$8,400       \$8,169       \$8,054       \$7,907       \$7,886       \$7,802       \$7,655       \$7,560 | \$13,587       \$13,167       \$12,716       \$12,632       \$12,233       \$11,991       \$11,729       \$11,991       \$11,529       \$11,340       \$11,235         \$9,807       \$9,555       \$9,398       \$8,757       \$8,673       \$8,579       \$8,400       \$8,169       \$8,054       \$7,907         \$8,579       \$8,484       \$8,400       \$8,169       \$8,054       \$7,907       \$7,886       \$7,802       \$7,655       \$7,560       \$7,424 | \$13,587       \$13,167       \$12,716       \$12,632       \$12,233       \$11,991       \$11,729       \$11,991       \$11,529       \$11,340       \$11,235       \$10,857         \$9,807       \$9,555       \$9,398       \$8,757       \$8,673       \$8,579       \$8,400       \$8,306       \$8,169       \$8,054       \$7,907       \$7,623         \$8,579       \$8,484       \$8,400       \$8,169       \$8,054       \$7,907       \$7,886       \$7,802       \$7,655       \$7,560       \$7,424       \$6,731 |